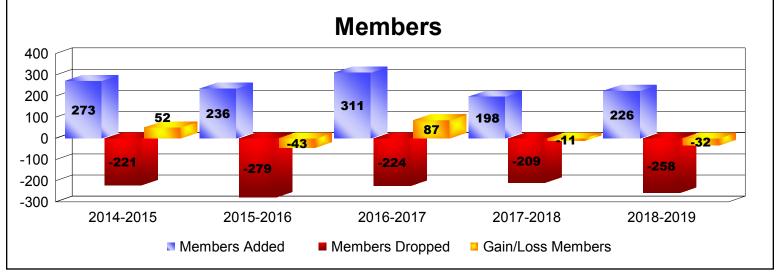

District 21 C

As of June 2019 Cumulative

| Year      | New<br>Clubs | Dropped<br>Clubs | Gain/<br>Loss<br>Clubs | New<br>Members | Charter<br>Members | Reinstate<br>Members | Transfer<br>Members | Total<br>Member<br>Added | Total<br>Members<br>Dropped | Gain/<br>Loss<br>Members |
|-----------|--------------|------------------|------------------------|----------------|--------------------|----------------------|---------------------|--------------------------|-----------------------------|--------------------------|
| 2014-2015 | 4            | -1               | 3                      | 137            | 110                | 12                   | 14                  | 273                      | -221                        | 52                       |
| 2015-2016 | 0            | -3               | -3                     | 179            | 22                 | 21                   | 14                  | 236                      | -279                        | -43                      |
| 2016-2017 | 1            | 0                | 1                      | 255            | 29                 | 8                    | 19                  | 311                      | -224                        | 87                       |
| 2017-2018 | 0            | -3               | -3                     | 164            | 8                  | 20                   | 6                   | 198                      | -209                        | -11                      |
| 2018-2019 | 1            | -1               | 0                      | 181            | 23                 | 20                   | 2                   | 226                      | -258                        | -32                      |
| Average   | 1            | -2               | 0                      | 183            | 38                 | 16                   | 11                  | 249                      | -238                        | 11                       |