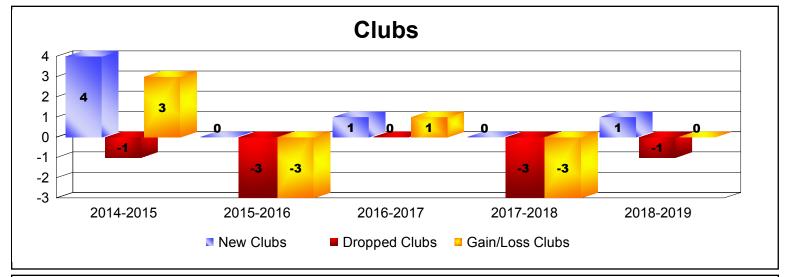

District 21 C

As of June 2019 Cumulative

| Year      | New<br>Clubs | Dropped<br>Clubs | Gain/<br>Loss<br>Clubs | New<br>Members | Charter<br>Members | Reinstate<br>Members | Transfer<br>Members | Total<br>Member<br>Added | Total<br>Members<br>Dropped | Gain/<br>Loss<br>Members |
|-----------|--------------|------------------|------------------------|----------------|--------------------|----------------------|---------------------|--------------------------|-----------------------------|--------------------------|
| 2014-2015 | 4            | -1               | 3                      | 137            | 110                | 12                   | 14                  | 273                      | -221                        | 52                       |
| 2015-2016 | 0            | -3               | -3                     | 179            | 22                 | 21                   | 14                  | 236                      | -279                        | -43                      |
| 2016-2017 | 1            | 0                | 1                      | 255            | 29                 | 8                    | 19                  | 311                      | -224                        | 87                       |
| 2017-2018 | 0            | -3               | -3                     | 164            | 8                  | 20                   | 6                   | 198                      | -209                        | -11                      |
| 2018-2019 | 1            | -1               | 0                      | 181            | 23                 | 20                   | 2                   | 226                      | -258                        | -32                      |
| Average   | 1            | -2               | 0                      | 183            | 38                 | 16                   | 11                  | 249                      | -238                        | 11                       |